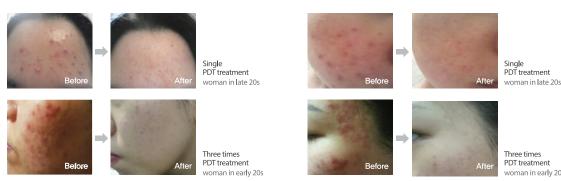

#### PDT Before & After

## PDT = Photo Dynamic Therapy

PDT Solution is used as a treatment for severe acne, basically by destroying or reducing the acne bacteria and sebaceous glands with nontoxic light-sensitive compounds that are exposed selectively to light. It has shown to be effective as a treatment for severe acne through PDT Guide line establishment of USA Dermatologist Association in 2006.

#### [How To Use]

- 01. Remove make up and fine dusts on the face with milk cleanser and followed by foam cleanser.
- 02. Remove dead skin cells with deep cleansing.(Stempeel solution, enzyme powder wash)
- 03. Squeeze out acne.
- 04. Apply photosensitizer [MILD ALA] and rap the face.

- 05. Incubation period for 20~30minutes.(Light off)
- 06. Counteract with Counteractive bubble clear and wipe off residues with sponge.
- 07. Light activation for 10~20minutes.(IPL or LED)
- 08. Soothe and cool down with sheet mask, Cryocell and apply modeling mask.
- 09. Protect skin with Histo Cell cream, sun block and blemish balm from external sun damage.
- \*\* Return to normal activities immediately after treatment, as long as keep the treated area out of the sun and bright lights for 48 hours. (Daily application of sunscreen-SPF50/PA+++ should be followed.)