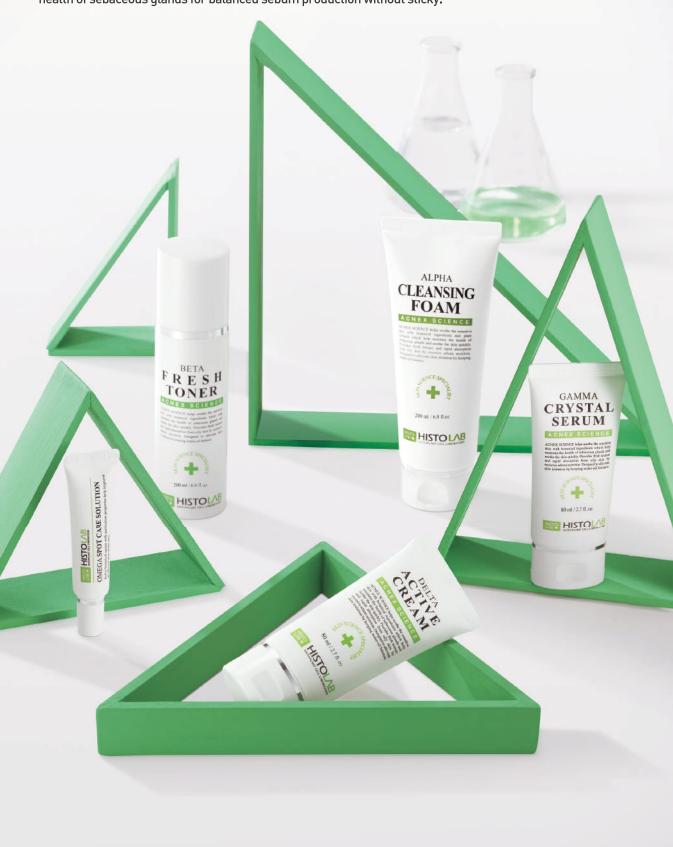

# **ACNEX SCIENCE**

External contamination and stress may stimulate sebaceous glands and cause oily, pore-clogged skin that leads to acne.

ACNEX SCIENCE is designed to be for oily skin, which helps maintain the health of sebaceous glands for balanced sebum production without sticky.

#### 01. ALPHA CLEANSING FOAM

Gel type of mild anti-inflammatory cleansing foam helps clear bacteria and also soothes inflammation.

[Capacity] 200 ml / 1200 ml

[Skin Type] Suitable for oily and Acne-prone skin

#### 02. BETA FRESH TONER

Special mild purifier gently removes impurities in pores and reconditions skin leads to restriction of inflammation.

[Capacity] 200 ml / 1200 ml

[Skin Type] Suitable for oily and Acne-prone skin

#### 03. GAMMA CRYSTAL SERUM

Soothing serum soothes sensitive or trouble skin rapidly with botanical extracts, which helps control oil-water balance effectively without irritation on the skin.

[Capacity] 80 ml / 500 ml

#### 04. DELTA ACTIVE CREAM

Skin improvement cream retains moisture into the skin not to be dry and makes the skin healthy by offering abundant nutrition and reducing the secretion of sebum with botanical extracts.

#### 05. OMEGA SPOT CARE SOLUTION

CARTANT CALIFORNIA

Active botanical agents with anti-inflammatory, antioxidant properties treat an affected area on the face.

[Capacity] 20 ml

[Skin Type] Suitable for oily and Acne-prone skin