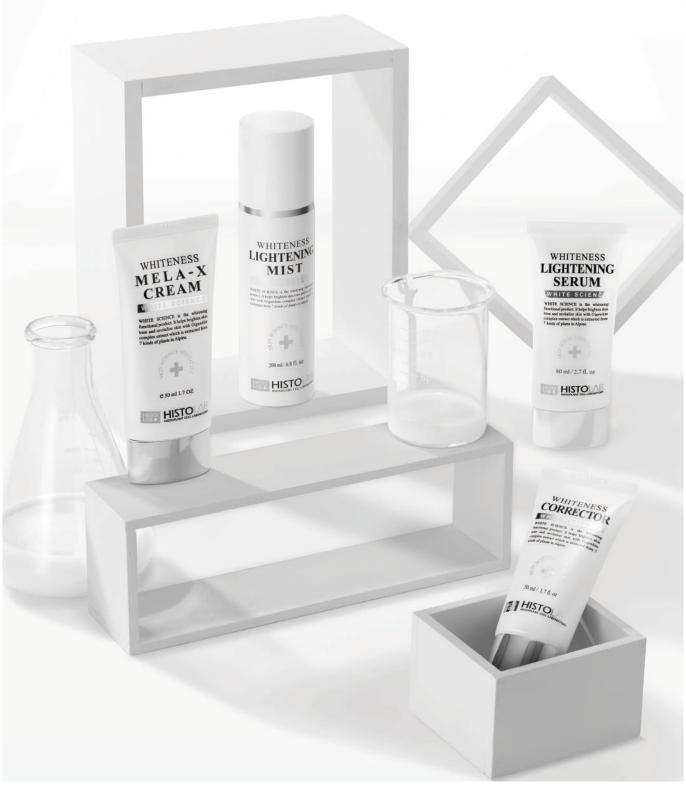

# WHITE SCIENCE

WHITE SCIENCE contains new patented peptide and botanical growth factor complex to help skin lightening which MEDIANS Co.,Ltd. only hold. It maximizes brightening skin tone and revitalizing skin with Gigawhite complex extract by offering abundant nutrition and moist which is extracted from 7 kinds of plants in Alpine. It is also effective in moisturizing and soothing the skin.

WHITENESS LIGHTENING SERUM

#### WHITENESS LIGHTENING MIST

Whiteness Lightening Mist brightens skin tone and re-hydrates thirsty skin by providing abundance of moisture and nutrition with a well-balanced pH.

[Capacity] 200 ml

[How to Use]

#### WHITENESS LIGHTENING SERUM

Whiteness Lightening Serum brightens the skin tone from dark and somber skin and soothes the skin rapidly. It also can be used with ultrasound by mixing with aloe vera gel. [Capacity] 80 ml

#### WHITENESS MELA-X CREAM

Whiteness Mela-X Cream is designed to moisturize and soften skin with brightening effect by restoring skin's natural moisture and absorb into skin smoothly with patented peptides and 7kinds of botanical complex extracts in Alpine (Gigawhite)

#### WHITENESS SPOT CORRECTOR

Whiteness Spot Corrector is a powerful spot care which helps reduce freckles and hyper-pigmentation on desired area with patented peptides and 7kinds of botanical complex extracts in Alpine (Gigawhite)