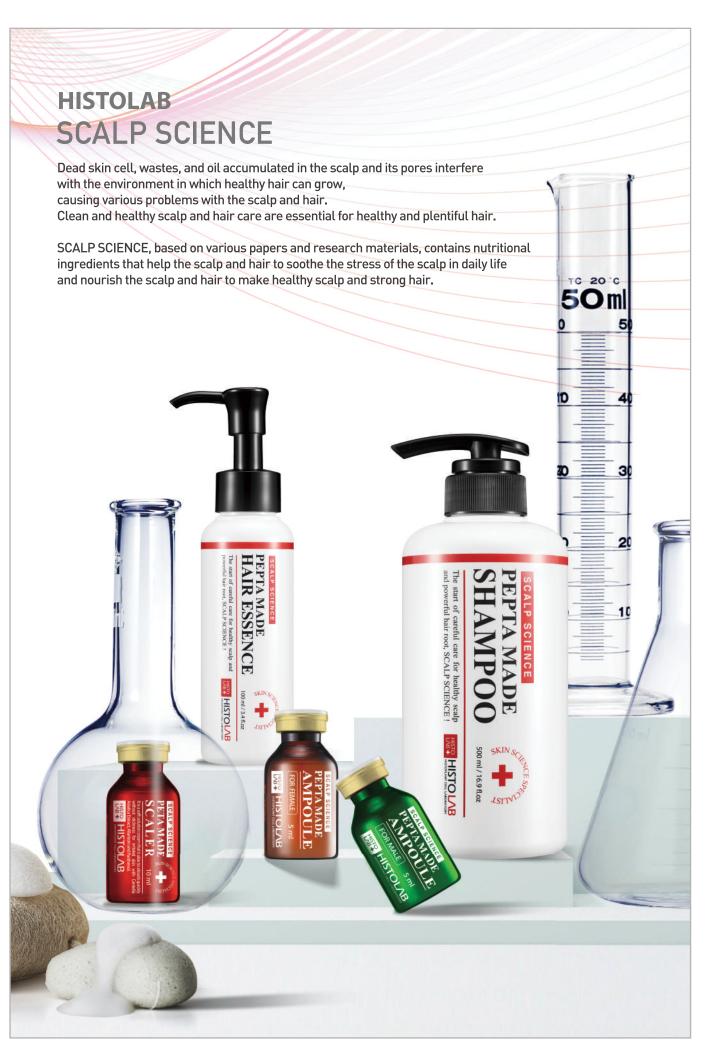

### 26\_SCALP SCIENCE

27 SCALP SCIENCEL LINE - 5kinds

#### HISTOLAB PEPTA MADE SCALER

Lactic Acid ingredients helps remove the waste of scalp and Peppermint oil and Allantoin helps soothe and refresh the scalp

[Capacity] Home Care 10ml x 8vials / Professional 150ml

[How to Use] Apply it on the scalp, and leave it for 2-3mins depending on the condition of scalp, and massage it lightly with the tip of the finger for 3 mins. Rinse it with lukewarm water, and wash it off with shampoo \*Recommend to use 1 – 2 times per a week.

#### [Main Ingredient]

Moisturizing

02. Allantoin Soothing/ Pore contraction

03 Gluconoractone Waste removal

04 Lactic Acid

#### HISTOLAB PEPTA MADE SHAMPOO

It is a natural-derived surfactant formula and is a weakly acidic shampoo that cleanses cleanly without residue and takes care of the scalp and hair with two patent and 31 nutritional ingredients for the scalp and hair.

[Capacity] 500ml

[How to Use] Apply onto dampened hair and scalp with lukewarm water to foam and massage evenly on scalp and rinse it thoroughly.

#### [Main Ingredient]

Healthy scalp

3 Apple Stem

Healthy scalp and hair

02. Magnolia Officinalis Healthy scalp

04, 6 Complex Peptide Strong Hair

#### HISTOLAB PEPTA MADE AMPOULE - FOR MALE

2 kinds of hair patent ingredients and 31 nutritional ingredients soothe scalp stress in everyday life and nourish scalp and hair roots to make healthy scalp and strong hair roots.

[Capacity] Home Care 5ml x 8vials / Professional 150ml

[How to Use] After shampoo and half-drying or completely drying the hair, divide your hair on the scalp into 2~3cm intervals and apply evenly as if you are drawing a line. After applying the ampoule, massage it to absorb it.

#### [Main Ingredient]

1. Pea Peptide Healthy scalp

02. Magnolia Officinalis

03. Apple Stem Healthy scalp and hair

04. 6 Complex Peptide Strong Hair

#### HISTOLAB PEPTA MADE AMPOULE - FOR FEMALE

2 kinds of hair patent ingredients and 39 nutritional ingredients for woman's scalp condition give vital energy to thin, weak hair and improve scalp condition to make healthy scalp and strong hair

#### [Main Ingredient]

Healthy scalp

02, Magnolia Officinalis Healthy scalp

Healthy scalp and hair

04. Pomegranate Nutrition Supply

#### HISTOLAB PEPTA MADE HAIR ESSENCE

Camellia seed oil and Macadamia seed oil form a moisture coating film to the end of the hair to make your hair glow and smooth, and it can be used several times with fast absorption and light use.

[Capacity] 100ml

[How to Use] After shampoo and half-drying, apply it on the damaged hair, and completely dry hair.

#### [Main Ingredient]

ernel Oil Moisturizing / Nutrition Supply

Glowing Hair /

002 Camellia Seed Oil Glowing Hair / Moisturizing

04. Hippophae Nutrition Supply/ Strong Hair