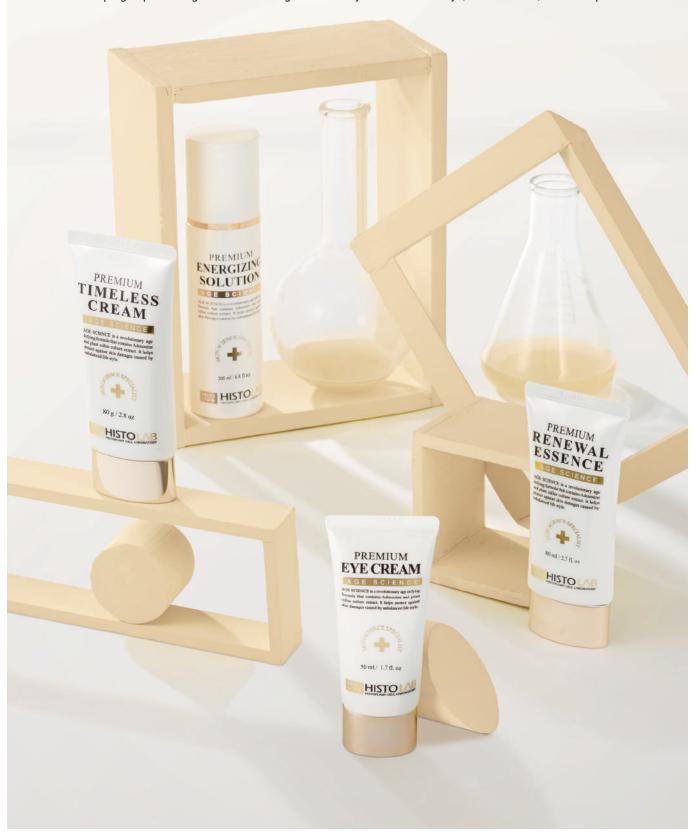

## **AGE SCIENCE**

It is a revolutionary anti-aging formula that stimulates a cell reconstruction and prolongs the life cycles of skin cell with Adenosine and balance over the skin with a variety of botanical extracts. Furthermore, it promotes synthesis of collagen and keeps the skin balance by putting nutrients in the skin with HISTO Plant Stem Cell which leads to young and rejuvenated look, while helping to protect against skin damages caused by UVA and UVB rays, free radicals, wind and pollution.

RENEWAL ESSENCE

TIMELESS CREAM

#### PREMIUM ENERGIZING SOLUTION

Premium Energizing Solution is a complex of botanical extracts, hydrationboosting agents such as Solanum lycopersicum (Tomato) Callus Culture Extract and Adenosine that promote supple, healthy, vibrant skin with anti-wrinkle properties.

#### 02.

Premium Renewal Essence is designed to restore skin vitality and tackle aging with plant derived active ingredients. It facilitates skin reconstruction

[Capacity] 80 ml / 500 ml

[Skin Type] Suitable for all skin type, especially the skin with signs of aging

#### PREMIUM RENEWAL ESSENCE

which leads to anti-aging and keeps the skin radiant.

#### PREMIUM TIMELESS CREAM

Premium Timeless Cream contains Adenosine and Beta-Glucan which improve the skin softly and elastically. The key ingredient is Solanum lycopersicum (Tomato) Callus Culture Extract which promotes the synthesis of collagen leads to skin rejuvenation.

#### PREMIUM EYE CREAM

Premium Eye cream is enriched with plant-derived extracts. It encourages your skin's natural functions and support the process of self-renewal. Reduces fine lines and moisturizes with this velvety protective eye cream.