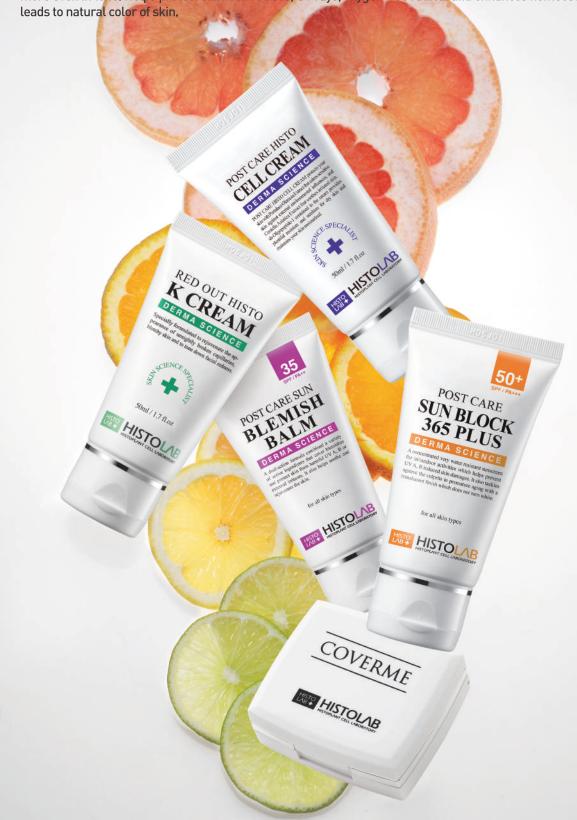

#### POST CARE HISTO CELL CREAM

Post Care HISTO Cell cream is specially formulated to help promote rapid healing of damaged skin following laser procedures and provide the firm line of defense for the skin against external infections and pigmentation. For all skin types, especially for damaged skin following dermatologic procedures

#### RED OUT HISTO K CREAM

RED OUT HISTO K CREAM is specially formulated to help promote healing of damaged skin with Menadion(Vitamin K) following procedures such as MTS, PRP etc. It accelerates reducing the severity of the bruising and improves the appearance of dark circles.

#### POST CARE SUN BLOCK 365 PLUS SPF50+ / PA+++

Post care sun block 365 Plus is a concentrated sunscreen for outdoor activities. It also provides a translucent finish without feeling of stickiness. It tackles against the culprits in premature aging and helps prevent UV induced skin damages.

#### POST CARE SUN BLEMISH BALM SPF35 / PA++

#### HISTOLAB COVERME No. 1-Light beige / No.2-Natural beige

Hypoallergenic powder designed for damaged skin following dermatological procedures. Its film-Forming Polymer is water and perspiration resistant and protects skin from external irritants.