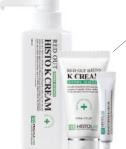

#### RED OUT HISTO K CREAM

RED OUT HISTO K CREAM is specially formulated to help promote healing of damaged skin with Menadion(Vitamin K) following procedures such as MTS, PRP etc. It accelerates reducing the severity of the bruising and improves the appearance of dark circles.

[Capacity] 12 ml / 50 ml / 500 ml

#### [How to Use]

Apply HISTO K CREAM gently on desired area following MTS or PRP. For the best post laser treatment, it is recommended to apply twice a day for a week.

#### [Main Ingredient]

01. SRGFH, Complex Soothing / Moisturizing / Skin regeneration

02. Centella Asiatica Extract Anti-Inflammatory / Skin renewal

04. Aloe Barbadensis Leaf Extract Anti- inflammatory / Soothing