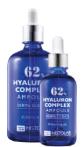

#### **HYALURON COMPLEX AMPOULE 62**

#### Paraben-free / Alcohol-free

Hyaluron complex Ampoule combined a variety of active hydrating ingredients and 62% of Hyaluronic acid complex which instantly replenishes moisture and keeps the skin supple.

[Capacity] 50 ml / 150 ml

[How to Use]

After applying toner, take 2~3 drops and apply with gentle patting.

#### [Main Ingredient]

01. Sodium Hyaluronate Moisturizing

02. Citrus Paradisi (Grapefruit) Fruit Extract Anti-oxidant

03. Snail Secretion Moisturizina

04. Rose Centifolia Soothing